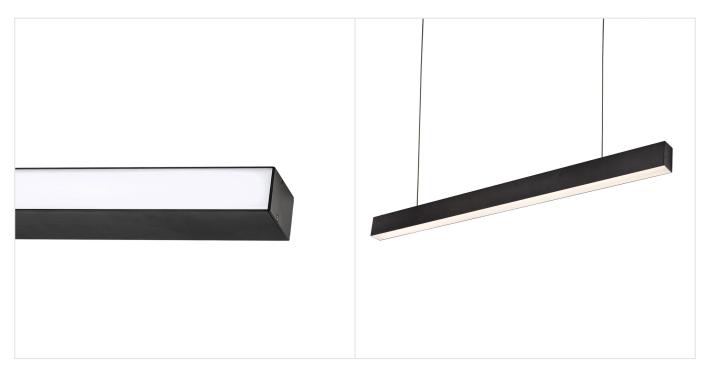

## **ALLDAY INSPIRE ONE**

W0JP11388

See more

LED luminaire ALLDAY INSPIRE ONE, with a power of 30 W, high light efficacy 125 lm/W. It is part of the ALLDAY INSPIRE series, which is characterised by modern design, high-quality materials and a wide range of components and accessories that allow for the personalisation of the luminaires. It is made of high-quality components, supported by a 5-year warranty. It also stands out for its very high colour rendering index RA>90. Lights up with neutral light - the most universal colour (4000K), which is suitable for the rooms we use on a daily basis, ensuring comfort during everyday activities. Suitable for both surface and suspended mounting.

## Technical data

| Code                         | W0JP11388                 |
|------------------------------|---------------------------|
| Power                        | 30 W                      |
| Nominal current              | 167 mA                    |
| Voltaae                      | 230 V                     |
|                              | 230 V<br>30 kWh/1000h     |
| Frequency                    | 50HZ Hz                   |
| Protection class             |                           |
| Power supply included        | r<br>Yes                  |
| Manufacturer of power        | OSRAM                     |
| supply                       | USRAM                     |
| Power factor                 | 0.93                      |
| Useful luminous flux*        | 3750 lm (360°)            |
| Luminous flux**              | 2450 lm (360°)            |
| Lamp efficacy                | 125 lm/W                  |
| Colour temperature           | 4000 K                    |
| Colour of light              | Neutral white             |
| Beam angle                   | 115 °                     |
| RA                           | 90                        |
| Light source included        | +                         |
| Producer of LED diodes       | SAMSUNG                   |
| Uniformity of color SDCM max | 3                         |
| Dimmable                     | CASAMBI                   |
| Working temperature range    | -20/+40 °                 |
| Lifespan                     | 50000 h                   |
| Housing material             | Aluminum                  |
| Degree of protection (IP)    | IP20                      |
| Colour                       | Black                     |
| Dimension (AxBxC)            | 1120X44X74 mm             |
| For use                      | Inside                    |
| Assembly method              | On the ceiling, Suspended |
| Application                  | Inside                    |
| Made in                      | PL                        |
| Other                        | L90B10 - 74000h ,         |