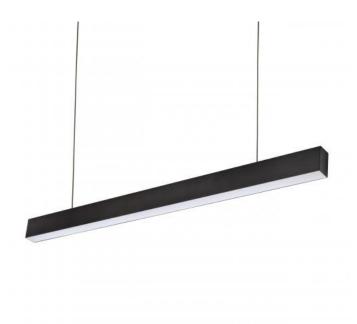

## **ALLDAY INSPIRE ONE**

W0JP11388

See more

LED luminaire ALLDAY INSPIRE ONE, with a power of 30 W, high light efficacy 125 lm/W. It is part of the ALLDAY INSPIRE series, which is characterised by modern design, high-quality materials and a wide range of components and accessories that allow for the personalisation of the luminaires. It is made of high-quality components, supported by a 5-year warranty. It also stands out for its very high colour rendering index RA>90. Lights up with neutral light - the most universal colour (4000K), which is suitable for the rooms we use on a daily basis, ensuring comfort during everyday activities. Suitable for both surface and suspended mounting.

## Technical data

| Code                         | W0JP11388                 |
|------------------------------|---------------------------|
| Power                        | 30 W                      |
| Nominal current              | 167 mA                    |
| Voltaae                      | 230 V                     |
|                              | 230 V<br>30 kWh/1000h     |
| Frequency                    | 50HZ Hz                   |
| Protection class             |                           |
| Power supply included        | r<br>Yes                  |
| Manufacturer of power        | OSRAM                     |
| supply                       | USRAM                     |
| Power factor                 | 0.93                      |
| Useful luminous flux*        | 3750 lm (360°)            |
| Luminous flux**              | 2450 lm (360°)            |
| Lamp efficacy                | 125 lm/W                  |
| Colour temperature           | 4000 K                    |
| Colour of light              | Neutral white             |
| Beam angle                   | 115 °                     |
| RA                           | 90                        |
| Light source included        | +                         |
| Producer of LED diodes       | SAMSUNG                   |
| Uniformity of color SDCM max | 3                         |
| Dimmable                     | CASAMBI                   |
| Working temperature range    | -20/+40 °                 |
| Lifespan                     | 50000 h                   |
| Housing material             | Aluminum                  |
| Degree of protection (IP)    | IP20                      |
| Colour                       | Black                     |
| Dimension (AxBxC)            | 1120X44X74 mm             |
| For use                      | Inside                    |
| Assembly method              | On the ceiling, Suspended |
| Application                  | Inside                    |
| Made in                      | PL                        |
| Other                        | L90B10 - 74000h ,         |