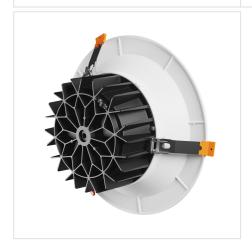

Beam angle 60°

RA **90** 

Light source included Yes

Producer of LED diodes CITIZEN

Uniformity of color SDCM max 3

Working temperature range -20/+40 °

Lifespan 50000 h

Housing material Aluminum

Degree of protection (IP) IP20

Colour White

Dimension (AxBxC) 310x110 mm

Mounting hole 0260 mm

For use Inside
Assembly method Recessed

Application Inside

Made in **PL** 