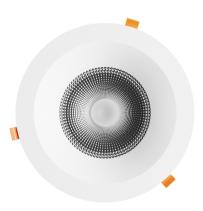

## **ARIESA MAX**

W0JP11084

LED luminaire ARIESA MAX, with a power of 19 W. It is made of high-quality components, supported by a 5-year warranty. It also stands out for its very high colour rendering index RA>90. Narrow beam angle 60° gives directional light so that selected objects or surfaces can be better exposed. Designed for recessed mounting.

Beam angle 60°

RA **90** 

Light source included Yes

Producer of LED diodes CITIZEN

Uniformity of color SDCM max 3

Working temperature range -20/+40 °

Lifespan 50000 h

Housing material Aluminum