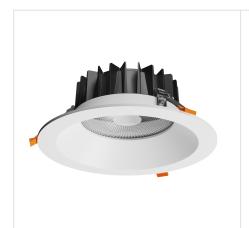

## **ARIESA MAX**

W0JP11084

LED luminaire ARIESA MAX, with a power of 19 W. It is made of high-quality components, supported by a 5-year warranty. It also stands out for its very high colour rendering index RA>90. Narrow beam angle 60° gives directional light so that selected objects or surfaces can be better exposed. Designed for recessed mounting.

Degree of protection (IP) IP20

Colour White

Dimension (AxBxC) 310x110 mm

Mounting hole 0260 mm

For use Inside
Assembly method Recessed

Application Inside

Made in **PL** 