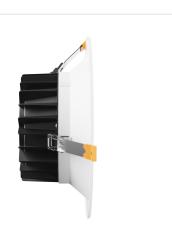

Degree of protection (IP) IP20

Colour White

Dimension (AxBxC) 310x110 mm

Mounting hole 0260 mm

For use Inside
Assembly method Recessed

Application Inside

Made in **PL** 