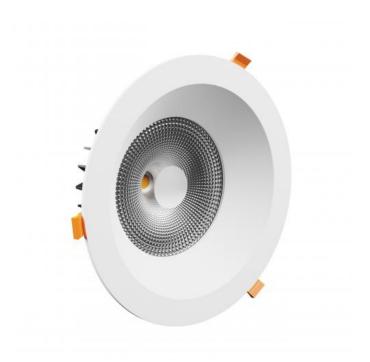

## **ARIESA MAX**

W0JP11084

LED luminaire ARIESA MAX, with a power of 19 W. It is made of high-quality components, supported by a 5-year warranty. It also stands out for its very high colour rendering index RA>90. Narrow beam angle 60° gives directional light so that selected objects or surfaces can be better exposed. Designed for recessed mounting.

Degree of protection (IP) IP20

Colour White

Dimension (AxBxC) 310x110 mm

Mounting hole 0260 mm

For use Inside
Assembly method Recessed

Application Inside

Made in **PL** 