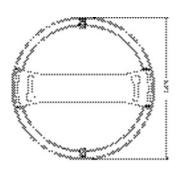

# Dimensions & Weight

| Diameter       | 165 mm  |
|----------------|---------|
| Height         | 47 mm   |
| Product weight | 96.00 g |

DL IP44 FRAME DN 165