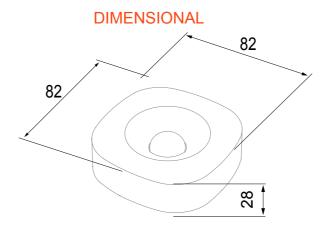

| Category                 | Motion sensor          | Colour                               | White                                     |
|--------------------------|------------------------|--------------------------------------|-------------------------------------------|
| Communication protocol   | Zigbee (IEEE 802.15.4) | Supply voltage                       | Battery powered                           |
| Power supply batteries   | CR123 replaceable      | Output power                         | 3 dBm                                     |
| Light sensor             | 370.000 lux            | Max range                            | 6 m                                       |
| Horizontal bearing angle | ± 45°                  | Vertical bearing angle               | ± 45°                                     |
| Temperature sensor       | 050 °C                 | Standard                             | 2014/53/EU, EN 60669-2-1, ETSI EN 300 328 |
| IP degree                | IP30                   | Working temperature                  | 0 ÷ +50 °C                                |
| Stocking temperature     | -20 ÷ +80 °C           | Relative humidity (non-condensative) | 10 ÷ 95%                                  |
| Dimensions LxHxD (mm)    | 82x82x28               | Electrocod                           | 051A                                      |