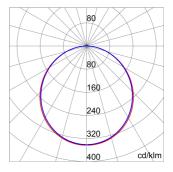

|
| Mechanical resistance                   | IK03                               |                                                                                                   | -                                                   |
| Glow Wire Test                          | 650 °C                             |                                                                                                   | -                                                   |
|                                         |                                    |                                                                                                   |                                                     |

#### **DIMENSIONAL**

## PHOTOMETRIC DISTRIBUTION





#### **TECHNICAL SYMBOLOGY**

















ΙP

ΙK IK03

**GWT** 650 °C

# Product Data Sheet GWF1611LA930

ELIA PL

#### STANDARDS/APPROVALS