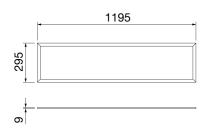

|
| Mechanical resistance                   | IK03                               |                                                                                                   | -                                                   |
| Glow Wire Test                          | 650 °C                             |                                                                                                   | -                                                   |
|                                         |                                    |                                                                                                   |                                                     |

#### **DIMENSIONAL**

## PHOTOMETRIC DISTRIBUTION





#### **TECHNICAL SYMBOLOGY**

















ΙP

ΙK IK03

**GWT** 650 °C

# Product Data Sheet GWF1611LA930

ELIA PL

#### STANDARDS/APPROVALS