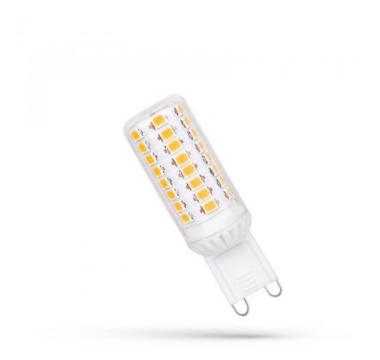

## LED G9

W0J+14438

LED source LED G9 4,5 W. It is perfect for use in households, hotels, shops, or restaurants as decorative or accent lighting, and can be installed in decorative luminaires, furniture fittings, and wall sconces equipped with a G9 base.. It is characterised by a high light efficacy 122 lm/W. It is made of high-quality components, supported by a 5-year warranty. It shines with a cold light colour (6000K), which is suitable for rooms where we need to be most focused and concentrated, such as technical workstations. Wide beam angle 300° ensures even illumination of the room.

Power 4,5 W

Luminous flux\*\* 550 lm (360°)

Colour of light **CW** 

Socket **G9** 

Voltage 230 V

Colour temperature 6000 K

Beam angle 300°