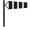

Mechanical resistance                   | IK03                                |                                                                                                   | -                                                   |
| Glow Wire Test                          | 650 °C                              |                                                                                                   | -                                                   |
|                                         |                                     |                                                                                                   |                                                     |

#### **DIMENSIONAL**

#### PHOTOMETRIC DISTRIBUTION



#### **TECHNICAL SYMBOLOGY**















ΙP

ΙK

**GWT** 

# Product Data Sheet GWF1611LN830

ELIA PL

### STANDARDS/APPROVALS