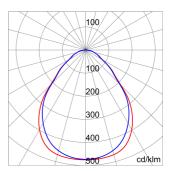

|
| Mechanical resistance                   | IK03                                |                                                                                                   | -                                                   |
| Glow Wire Test                          | 650 °C                              |                                                                                                   | -                                                   |
|                                         |                                     |                                                                                                   |                                                     |

#### **DIMENSIONAL**

#### PHOTOMETRIC DISTRIBUTION



#### **TECHNICAL SYMBOLOGY**















ΙP

ΙK

**GWT** 

# Product Data Sheet GWF1611LN830

ELIA PL

### STANDARDS/APPROVALS