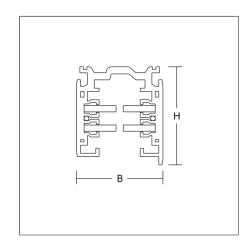

**Product specifications** 

| Length L           | 4000 mm   |  |
|--------------------|-----------|--|
| Width B            | 32 mm     |  |
| Height H           | 36 mm     |  |
| Weight             | 3.6 kg    |  |
| Voltage            | 0 - 250 V |  |
| Type of protection | IP 20     |  |
| Protection class   | 1         |  |
| Conformity mark    | EAC       |  |
|                    |           |  |