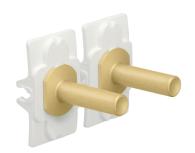

## Niko Toggle set for double switch functions, alu gold

## 227-57002

The Niko Toggle set contains a left and a right Toggle part. The left part clicks onto the left switch function. The right part clicks onto the right switch function. Click both Toggle parts onto the function before you click the Niko Toggle faceplate into place.

The Niko Toggle set consist of a click connector made out of high grade, durable plactic that permanently fixes the two levers. The levers are made of anodized aluminum.