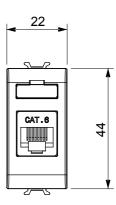

| Category     | Data socket                | Description  | RJ45         |
|--------------|----------------------------|--------------|--------------|
| Colour       | Glossy white               | Use category | 6            |
| Cables       | UTP                        | Connection   | Toolless     |
| Number pairs | 4                          | Standard     | EN 60603-7-4 |
| No. modules  | 1                          | Electrocod   | 3722         |
| Material     | Antibacterial tecnopolymer |              |              |

## **DIMENSIONAL**