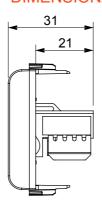

terial treatment can reduce bacterial growth by 99% within 24 hours and has been verified by certified laboratory testing in accordance with standard ISO 22196 (analysis of major strains of Staphylococcus aureus and E. coli bacterial species).

| Category     | Data socket                | Description  | RJ45         |
|--------------|----------------------------|--------------|--------------|
| Colour       | Glossy white               | Use category | 6            |
| Cables       | UTP                        | Connection   | Toolless     |
| Number pairs | 4                          | Standard     | EN 60603-7-4 |
| No. modules  | 1                          | Electrocod   | 3722         |
| Material     | Antibacterial tecnopolymer |              |              |



## **DIMENSIONAL**





## STANDARDS/APPROVALS