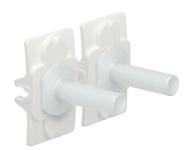

## Niko Toggle set for double switch functions, steel white coated

## 154-57002

The Niko Toggle set contains a left and a right Toggle part. The left part clicks onto the left switch function. The right part clicks onto the right switch function. Click both Toggle parts onto the function before you click the Niko Toggle faceplate into place.

The Niko Toggle set consist of a click connector made out of high grade, durable plactic that permanently fixes the two levers. The levers are made of enamelled aluminium.