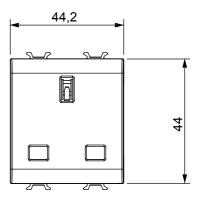

| > 5 MOhm               | Prolonged operation socket (no.of position changes) | 10.000 at In 250 V ac cosØ=0,8 |
| Thermo-pressure with ball                       | 125 °C                 | Glow Wire Test                                      | 850 °C                         |
| Terminal grip on cable traction                 | > 50 N                 | Terminal tightening capacity stranded cables (mm²)  | min. 0,75 - max. 2x4           |
| Terminal tightening capacity solid cables (mm²) | min. 0,5 - max. 2x2,5  | No. modules                                         | 2                              |
| Electrocod                                      | 0131                   | Material                                            | Technopolymer                  |

### **DIMENSIONAL**







### **TECHNICAL SYMBOLOGY**



### STANDARDS/APPROVALS