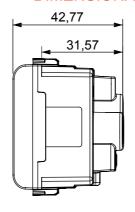

| > 5 MOhm               | Prolonged operation socket (no.of position changes) | 10.000 at In 250 V ac cosØ=0,8 |
| Thermo-pressure with ball                       | 125 °C                 | Glow Wire Test                                      | 850 °C                         |
| Terminal grip on cable traction                 | > 50 N                 | Terminal tightening capacity stranded cables (mm²)  | min. 0,75 - max. 2x4           |
| Terminal tightening capacity solid cables (mm²) | min. 0,5 - max. 2x2,5  | No. modules                                         | 2                              |
| Electrocod                                      | 0131                   | Material                                            | Technopolymer                  |

### **DIMENSIONAL**







### **TECHNICAL SYMBOLOGY**



### STANDARDS/APPROVALS