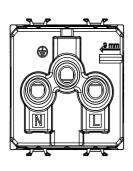

| > 5 MOhm               | Prolonged operation socket (no.of position changes) | 10.000 at In 250 V ac cosØ=0,8 |
| Thermo-pressure with ball                       | 125 °C                 | Glow Wire Test                                      | 850 °C                         |
| Terminal grip on cable traction                 | > 50 N                 | Terminal tightening capacity stranded cables (mm²)  | min. 0,75 - max. 2x4           |
| Terminal tightening capacity solid cables (mm²) | min. 0,5 - max. 2x2,5  | No. modules                                         | 2                              |
| Electrocod                                      | 0131                   | Material                                            | Technopolymer                  |

### **DIMENSIONAL**







### **TECHNICAL SYMBOLOGY**



### STANDARDS/APPROVALS