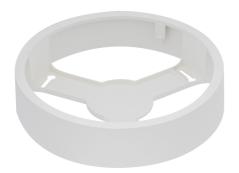

# PRODUCT DATASHEET DL IP44 FRAME DN 215 WT

DOWNLIGHT IP44 FRAME | Surface mounting frame for Downlight IP44

#### **Product features**

- Robust polycarbonate casing
- Mounting accessories included