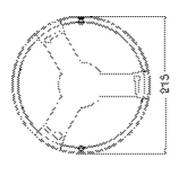

# Dimensions & Weight

| Diameter       | 215 mm   |
|----------------|----------|
| Height         | 48 mm    |
| Product weight | 173.00 g |

DL IP44 FRAME DN 215