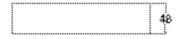

# Dimensions & Weight

| Diameter       | 215 mm   |
|----------------|----------|
| Height         | 48 mm    |
| Product weight | 173.00 g |

DL IP44 FRAME DN 215