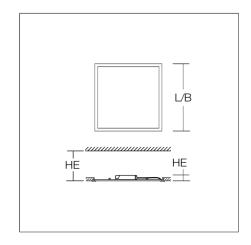

**Product specifications** 

| roduct specifications                             |                                      |
|---------------------------------------------------|--------------------------------------|
| Typ of emergency lighting                         | Self-contained system                |
| Monitoring                                        | Autotest                             |
| Battery                                           | LiFePO4                              |
| Duration                                          | 3 h                                  |
| Operating mode                                    | maintained power mode                |
| Length L                                          | 622 mm                               |
| Width B                                           | 622 mm                               |
| Cut-out length LA                                 | 600 mm                               |
| Cut-out width BA                                  | 600 mm                               |
| Installation space height HE                      | 160 mm                               |
| Luminaire: recess height HEL                      | 40 mm                                |
| Weight                                            | 4.36 kg                              |
| Light source                                      | LED                                  |
| Colour temperature                                | 4000 K                               |
| Rated luminous flux, mains operation              | 3600 lm                              |
| System power, mains operation                     | 29 W                                 |
| Rated luminous flux, emergency operation          | 410 lm                               |
| System efficiency                                 | 124 lm/W                             |
| Glare evaluation UGR (4H 8H)                      | 21,6                                 |
| Beam angle                                        | 112°/121°                            |
| Colour rendering index (CRI)                      | 80                                   |
| Photobiological safety according to EN 62471      | Risk group 0                         |
| Driver                                            | Converter                            |
| Control                                           | on/off                               |
| Voltage                                           | 220 - 240 V / 50 - 60 Hz             |
| Luminaires on B10A fuse                           | 15                                   |
| Luminaires on B16A fuse                           | 25                                   |
| Inrush current / Inrush current duration          | 16 A / 100 μs                        |
| CIE Flux Code / CEN Flux Code                     | 46 79 96 100 100                     |
| Type of protection                                | IP 40                                |
| Protection class                                  | 1                                    |
| Impact resistance                                 | IK03                                 |
| Ambient temperature for maintained power          | 5 °C + 30 °C                         |
| Ambient temperature for non-maintained power mode | 5 °C + 30 °C                         |
| Safety marks                                      | Do not cover the recessed luminaire! |
| Conformity mark                                   | CE, EAC                              |
|                                                   |                                      |