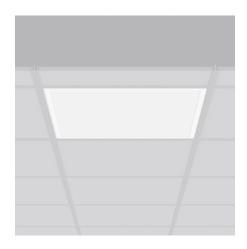

## 672365.002.1 | Combined luminaires for escape route illumination

Lay-in luminaires 4051859372936 L 622, B 622

Lay-in luminaires white

Highly economical recessed luminaire with progressive LED technology. For escape route illumination. Frame made of aluminium, powder-coated. Diffuser: plastic, opal. Lightguide and diffuser made of non-yellowing plastic (PMMA). Lateral light emission (RZB SIDELITE® technology) for homogeneous light distribution. External driver. Self-contained system with automatic self-test. External driver with simple plug-in locking system. Extended connection cable (1.90 m).