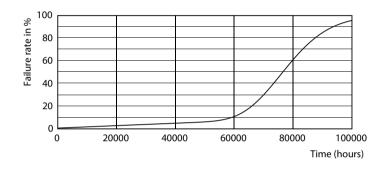

#### Lifetime

Lumen Maintenance Diagram - MAS LEDtube 1200mm UE 13.5W 830 T8

FailureRate

General uniform lighting - MAS LEDtube 1200mm UE 13.5W 830 T8