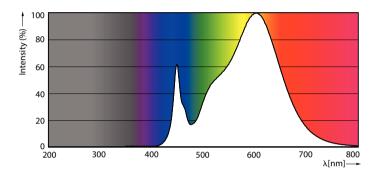

Light Distribution Diagram - MAS LEDtube 1200mm UE 13.5W 830 T8

Spectral Power Distribution Colour - MAS LEDtube 1200mm UE 13.5W 830 T8