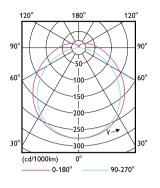

Light Distribution Diagram - MAS LEDtube 1200mm UE 13.5W 830 T8

Spectral Power Distribution Colour - MAS LEDtube 1200mm UE 13.5W 830 T8