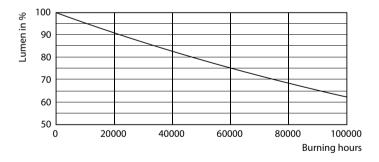

#### Lifetime

Lumen Maintenance Diagram - MAS LEDtube 1200mm UE 13.5W 830 T8

FailureRate

General uniform lighting - MAS LEDtube 1200mm UE 13.5W 830 T8

#### MASTER LEDtube T8 UltraEfficient

Lifetime

Lumen Maintenance Diagram - MAS LEDtube 1200mm UE 13.5W 830 T8

Life Expectancy Diagram

© 2025 Signify Holding All rights reserved. Signify does not give any representation or warranty as to the accuracy or completeness of the information included herein and shall not be liable for any action in reliance thereon. The information presented in this document is not intended as any commercial offer and does not form part of any quotation or contract, unless otherwise agreed by Signify. Philips and the Philips Shield Emblem are registered trademarks of Koninklijke Philips N.V.