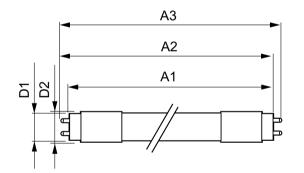

#### Dimensional drawing

| Product                     | D1      | D2    | A1         | A2         | A3         |
|-----------------------------|---------|-------|------------|------------|------------|
| MAS LEDtube 1200mm UE 13.5W | 25.8 mm | 28 mm | 1,198.2 mm | 1,205.3 mm | 1,212.4 mm |
| 830 T8                      |         |       |            |            |            |