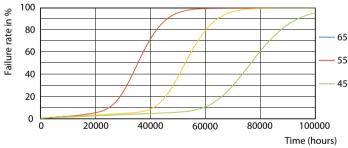

#### Lifetime

Lumen Maintenance Diagram - MAS LEDtube 1200mm UE 13.5W 830 T8

FailureRate

General uniform lighting - MAS LEDtube 1200mm UE 13.5W 830 T8