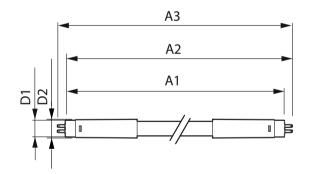

#### Dimensional drawing

| Product                       | D1      | D2       | A1     | A2     | A3     |
|-------------------------------|---------|----------|--------|--------|--------|
| MAS LEDtube HF 900mm HE 11.5W | 15.5 mm | 16/19 mm | 849 mm | 856 mm | 863 mm |
| 865 T5                        |         |          |        |        |        |