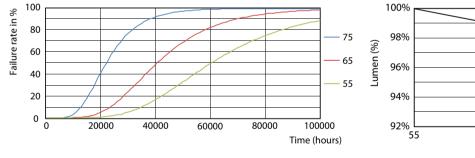

General uniform lighting - MAS LEDtube HF 900mm HE 11.5W 865 T5

FailureRate

Lifetime

98% 96% 94% 92% 55 60 65 70 75 Tc(°C)

Lumen Maintenance Diagram - MAS LEDtube HF 900mm HE 11.5W 865 T5

#### Lifetime

Lumen Maintenance Diagram - MAS LEDtube HF 900mm HE 11.5W 865 T5

Life Expectancy Diagram

LifetimeVsTc

© 2025 Signify Holding All rights reserved. Signify does not give any representation or warranty as to the accuracy or completeness of the information included herein and shall not be liable for any action in reliance thereon. The information presented in this document is not intended as any commercial offer and does not form part of any quotation or contract, unless otherwise agreed by Signify. Philips and the Philips Shield Emblem are registered trademarks of Koninklijke Philips N.V.