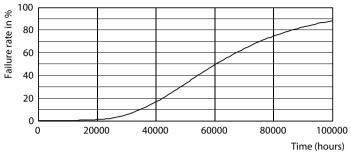

General uniform lighting - MAS LEDtube HF 900mm HE 11.5W 865 T5

FailureRate

Lifetime

98% 96% 94% 92% 55 60 65 70 75 Tc(°C)

Lumen Maintenance Diagram - MAS LEDtube HF 900mm HE 11.5W 865 T5