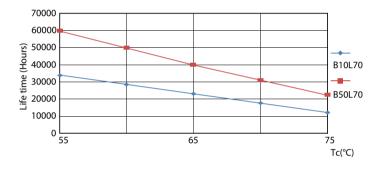

#### Lifetime

Lumen Maintenance Diagram - MAS LEDtube HF 900mm HE 11.5W 865 T5

Life Expectancy Diagram

LifetimeVsTc

© 2025 Signify Holding All rights reserved. Signify does not give any representation or warranty as to the accuracy or completeness of the information included herein and shall not be liable for any action in reliance thereon. The information presented in this document is not intended as any commercial offer and does not form part of any quotation or contract, unless otherwise agreed by Signify. Philips and the Philips Shield Emblem are registered trademarks of Koninklijke Philips N.V.