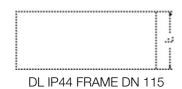

## Dimensions & Weight

| Diameter       | 115 mm  |
|----------------|---------|
| Height         | 47 mm   |
| Product weight | 65.00 g |