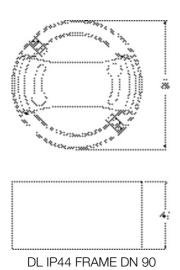

# Dimensions & Weight

| Diameter       | 90 mm   |
|----------------|---------|
| Height         | 47 mm   |
| Product weight | 50.00 g |