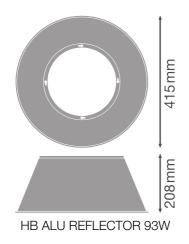

# **Dimensions & Weight**

| Diameter       | 415,0 mm |
|----------------|----------|
| Height         | 205.0 mm |
| Product weight | 490.00 g |