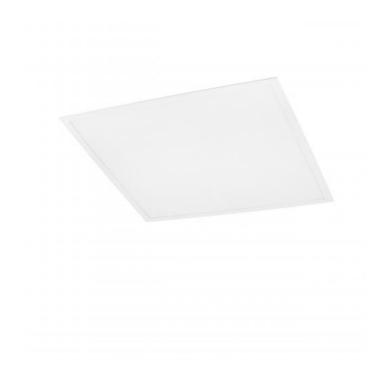

## **ALGINE BACKLIGHT CCT**

SLI035075CCT\_PW

LED panel ALGINE BACKLIGHT CCT with the possibility of changing the light color (CCT), with power regulation on the power supply (25/40/45 W), high light efficacy 144 lm/W. Thanks to the ability to change the color temperature (CCT) in the range from 3000K to 6000K, we can adjust the light color depending on our needs and preferences. It is made of high-quality components, supported by a 5-year warranty. The CCT function allows you to changes to the colour temperature of light (3000/4000/6000K). Narrow beam angle 90° gives directional light so that selected objects or surfaces can be better exposed. Suitable for both surface and recessed mounting. The product is certified by the National Institute of Hygiene, so it can be used in rooms with high hygienic requirements.

Colour White

Dimension (AxBxC) **620x620x34 mm** 

For use Inside

Assembly method On the ceiling, Recessed

Application INT

Made in PRC

Other DIP SWITCH - adjustable

power of luminaire ,