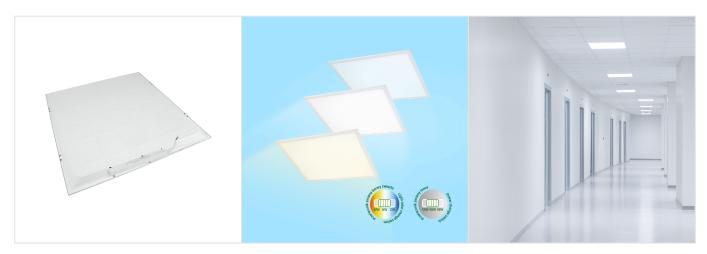

## **ALGINE BACKLIGHT CCT**

SLI035075CCT\_PW

LED panel ALGINE BACKLIGHT CCT with the possibility of changing the light color (CCT), with power regulation on the power supply (25/40/45 W), high light efficacy 144 lm/W. Thanks to the ability to change the color temperature (CCT) in the range from 3000K to 6000K, we can adjust the light color depending on our needs and preferences. It is made of high-quality components, supported by a 5-year warranty. The CCT function allows you to changes to the colour temperature of light (3000/4000/6000K). Narrow beam angle 90° gives directional light so that selected objects or surfaces can be better exposed. Suitable for both surface and recessed mounting. The product is certified by the National Institute of Hygiene, so it can be used in rooms with high hygienic requirements.

25/40/45 W Power

6500 lm (360°) Luminous flux\*

Colour of light CCT

**IP20** Degree of protection (IP)

230 V Voltage

3000/4000/6000 K Colour temperature

Beam angle

90 °