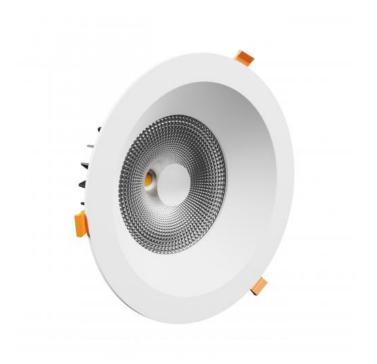

## **ARIESA MAX**

W0JP11080

LED luminaire ARIESA MAX, with a power of 35 W, high light efficacy 115 lm/W. It is made of high-quality components, supported by a 5-year warranty. It also stands out for its very high colour rendering index RA>90. Lights up with neutral light - the most universal colour (4000K), which is suitable for the rooms we use on a daily basis, ensuring comfort during everyday activities. Narrow beam angle 60° gives directional light so that selected objects or surfaces can be better exposed. Designed for recessed mounting.