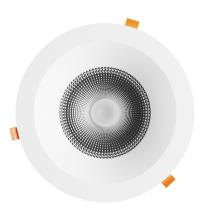

## **ARIESA MAX**

W0JP11080

LED luminaire ARIESA MAX, with a power of 35 W, high light efficacy 115 lm/W. It is made of high-quality components, supported by a 5-year warranty. It also stands out for its very high colour rendering index RA>90. Lights up with neutral light - the most universal colour (4000K), which is suitable for the rooms we use on a daily basis, ensuring comfort during everyday activities. Narrow beam angle 60° gives directional light so that selected objects or surfaces can be better exposed. Designed for recessed mounting.

Degree of protection (IP) IP20

Colour White

Dimension (AxBxC) 310x110 mm

Mounting hole 0260 mm

For use Inside
Assembly method Recessed

Application Inside

Made in **PL** 