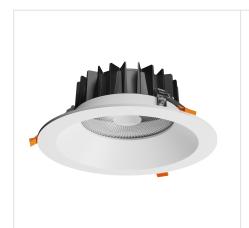

## **ARIESA MAX**

W0JP11080

LED luminaire ARIESA MAX, with a power of 35 W, high light efficacy 115 lm/W. It is made of high-quality components, supported by a 5-year warranty. It also stands out for its very high colour rendering index RA>90. Lights up with neutral light - the most universal colour (4000K), which is suitable for the rooms we use on a daily basis, ensuring comfort during everyday activities. Narrow beam angle 60° gives directional light so that selected objects or surfaces can be better exposed. Designed for recessed mounting.

Degree of protection (IP) IP20

Colour White

Dimension (AxBxC) 310x110 mm

Mounting hole 0260 mm

For use Inside
Assembly method Recessed

Application Inside

Made in **PL** 