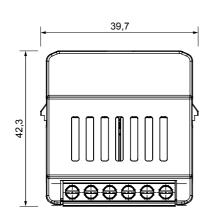

| Category              | Roller shutters actuator | Communication protocol               | Zigbee (IEEE 802.15.4)        |
|-----------------------|--------------------------|--------------------------------------|-------------------------------|
| Supply voltage        | 230V ac - 50 Hz          | Max current supplied                 | 6A-230V ac (compl. 60669-2-1) |
| Output power          | 8 dBm                    | Dispersible max power (W)            | 2,3 W                         |
| Max power motor       | 500 W                    | Standard                             | 2014/53/EU                    |
| IP degree             | IP20                     | Working temperature                  | -5 ÷ +45 °C                   |
| Stocking temperature  | -25 ÷ +70 °C             | Relative humidity (non-condensative) | Max 93%                       |
| Dimensions LxHxD (mm) | 42x40x20                 | Electrocod                           | 051A                          |

# DIMENSIONAL