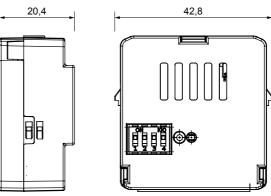

| Category              | Roller shutters actuator | Communication protocol               | Zigbee (IEEE 802.15.4)        |
|-----------------------|--------------------------|--------------------------------------|-------------------------------|
| Supply voltage        | 230V ac - 50 Hz          | Max current supplied                 | 6A-230V ac (compl. 60669-2-1) |
| Output power          | 8 dBm                    | Dispersible max power (W)            | 2,3 W                         |
| Max power motor       | 500 W                    | Standard                             | 2014/53/EU                    |
| IP degree             | IP20                     | Working temperature                  | -5 ÷ +45 °C                   |
| Stocking temperature  | -25 ÷ +70 °C             | Relative humidity (non-condensative) | Max 93%                       |
| Dimensions LxHxD (mm) | 42x40x20                 | Electrocod                           | 051A                          |

# DIMENSIONAL