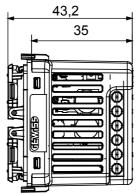

| Input voltage                                                      | 2 (for local command replication or sending additional Zigbee commands) | No. input channels                                     |
| Blue                                | LED colour                                                         | IP20 (with button key)                                                  | IP degree                                              |
| Yes                                 | Power supply of EGO SMART plate                                    | Via 2 front push buttons (to complete with button key)                  | Local control                                          |

Zigbee control extension if Wissta (22 Zigbee EGAD Style Rottiplatted (Sith Filo fut putish buttons)



## **TECHNICAL SYMBOLOGY**



IP20 (with button key)

STANDARDS/APPROVALS



GEWISS S.p.A. Via A. Volta, 1 24069 Cenate Sotto - Bergamo - Italy tel. +39 035 94 61 11 fax +39 035 94 69 09

www.gewiss.com sat@gewiss.com Last update 20/04/2023 Data, measures, designs and pictures are shown only as informative purposes, and could be changed without previous notice

## DIMENSIONAL