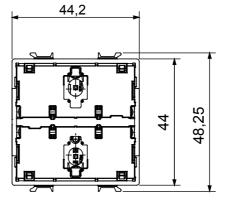

| IP degree                                              |
| Yes                                 | Power supply of EGO SMART plate                                    | Via 2 front push buttons (to complete with button key)                  | Local control                                          |

Zigbee control extension if Wissta (22 Zigbee EGAD Style Rottiplatted (Sith Filo fut putish buttons)



## **TECHNICAL SYMBOLOGY**



IP20 (with button key)

STANDARDS/APPROVALS



GEWISS S.p.A. Via A. Volta, 1 24069 Cenate Sotto - Bergamo - Italy tel. +39 035 94 61 11 fax +39 035 94 69 09

www.gewiss.com sat@gewiss.com Last update 20/04/2023 Data, measures, designs and pictures are shown only as informative purposes, and could be changed without previous notice

## DIMENSIONAL