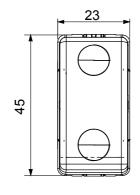

|
| Prolonged operation switch (no.of position changes) | 40.000 at In 250 V ac cosφ=0,6 | Thermo-pressure with ball       | 125 °C                       |
| Glow Wire Test                                      | 850 °C                         | Terminal grip on cable traction | > 50 N                       |
| Terminal tightening capacity                        | min. 0,75 - max. 2x4           | Terminal tightening capacity    | min. 0,5 - max. 2x2,5        |
| stranded cables (mm²)                               |                                | solid cables (mm²)              |                              |
| Electrocod                                          | 0130                           |                                 |                              |

#### **DIMENSIONAL**





## **TECHNICAL SYMBOLOGY**



#### STANDARDS/APPROVALS