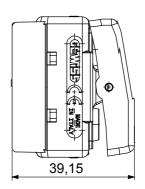

|
| Prolonged operation switch (no.of position changes) | 40.000 at In 250 V ac cosφ=0,6 | Thermo-pressure with ball       | 125 °C                       |
| Glow Wire Test                                      | 850 °C                         | Terminal grip on cable traction | > 50 N                       |
| Terminal tightening capacity                        | min. 0,75 - max. 2x4           | Terminal tightening capacity    | min. 0,5 - max. 2x2,5        |
| stranded cables (mm²)                               |                                | solid cables (mm²)              |                              |
| Electrocod                                          | 0130                           |                                 |                              |

#### **DIMENSIONAL**





## **TECHNICAL SYMBOLOGY**



#### STANDARDS/APPROVALS