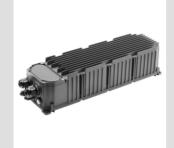

#### DALI POWER SUPPLY UNIT FOR STADIUM PRO 3

| Insulation class                    | I                    | IP degree              | IP66                               |
|-------------------------------------|----------------------|------------------------|------------------------------------|
| Mechanical resistance               | IK08                 | Voltage                | 220-400 V - 50/60 Hz               |
| Versions                            | DALI                 | Description            | Stadium PRO 3 DALI 400V power pack |
| Weight (kg)                         | 6.1                  | Series                 | Stadium PRO 3                      |
| Application                         | Indoor / Outdoor     | Number of modules      | 3M                                 |
| Maximum surface exposed to the wind | 0.075 m²             | Warranty               | 5 years                            |
| Operating temperature               | -25 +50 °C           | Overvoltage resistance | DM 10KV / CM 10KV                  |
| Driver failure rate                 | F10 = 50.000h Ta25°C |                        |                                    |