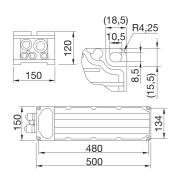

Versions                            | DALI                 | Description            | Stadium PRO 3 DALI 400V power pack |
| Weight (kg)                         | 6.1                  | Series                 | Stadium PRO 3                      |
| Application                         | Indoor / Outdoor     | Number of modules      | 3M                                 |
| Maximum surface exposed to the wind | 0.075 m²             | Warranty               | 5 years                            |
| Operating temperature               | -25 +50 °C           | Overvoltage resistance | DM 10KV / CM 10KV                  |
| Driver failure rate                 | F10 = 50.000h Ta25°C |                        |                                    |

### **DIMENSIONAL**

### PHOTOMETRIC DISTRIBUTION



## **TECHNICAL SYMBOLOGY**



**P** 66

IK08







STANDARDS/APPROVALS