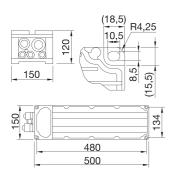

|
| Versions                            | DMX                  | Description            | Stadium PRO 3 DMX 400V power pack |
| Weight (kg)                         | 6.1                  | Series                 | Stadium PRO 3                     |
| Application                         | Indoor / Outdoor     | Number of modules      | 3M                                |
| Maximum surface exposed to the wind | 0.075 m²             | Warranty               | 5 years                           |
| Operating temperature               | -25 +50 °C           | Overvoltage resistance | DM 10KV / CM 10KV                 |
| Driver failure rate                 | F10 = 50.000h Tq25°C | ·                      |                                   |

#### **DIMENSIONAL**

### PHOTOMETRIC DISTRIBUTION



## **TECHNICAL SYMBOLOGY**









STANDARDS/APPROVALS