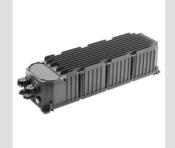

# GWP30032

STADIUM PRO

#### DMX POWER SUPPLY UNIT FOR STADIUM PRO 3

| Insulation class                    | I                    | IP degree              | IP66                              |
|-------------------------------------|----------------------|------------------------|-----------------------------------|
| Mechanical resistance               | IK08                 | Voltage                | 220-400 V - 50/60 Hz              |
| Versions                            | DMX                  | Description            | Stadium PRO 3 DMX 400V power pack |
| Weight (kg)                         | 6.1                  | Series                 | Stadium PRO 3                     |
| Application                         | Indoor / Outdoor     | Number of modules      | 3M                                |
| Maximum surface exposed to the wind | 0.075 m²             | Warranty               | 5 years                           |
| Operating temperature               | -25 +50 °C           | Overvoltage resistance | DM 10KV / CM 10KV                 |
| Driver failure rate                 | F10 = 50.000h Tq25°C | ·                      |                                   |