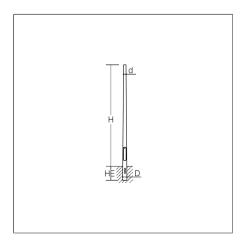

## Steel poles, spigot Ø: 76 mm 611901.000 | Accessories

Accessories 4051859081524 D 156, H 7000

In-ground installation unpainted

Conical steel pole, according to DIN EN 40. Hot-dip galvanised in compliance with DIN EN ISO 1461. Flush pole door, 85 x 400 mm. Triangular lock, other locks on request. C-slot with two sliding nuts M6 and earthing thread M8. Cable hole 50 x 150 mm (UKK 500 mm below level).

## **Product specifications**

| Diameter D                   | 156 mm  |
|------------------------------|---------|
| Height H                     | 7000 mm |
| Installation space height HE | 1000 mm |
| Pole-top diameter            | 76 mm   |
| Weight                       | 69 kg   |
| Conformity mark              | CE, EAC |