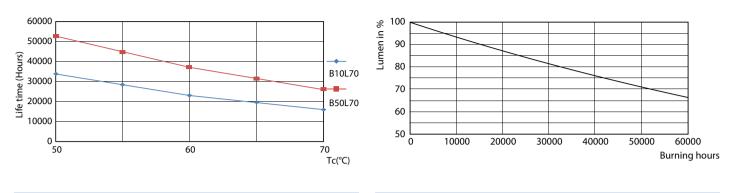

### **CorePro LEDtube EM/Mains T8**

Lifetime

LifetimeVsTc

Lumen Maintenance Diagram - CorePro LEDtube 600mm HO 8W 830 T8

© 2025 Signify Holding All rights reserved. Signify does not give any representation or warranty as to the accuracy or completeness of the information included herein and shall not be liable for any action in reliance thereon. The information presented in this document is not intended as any commercial offer and does not form part of any quotation or contract, unless otherwise agreed by Signify. Philips and the Philips Shield Emblem are registered trademarks of Koninklijke Philips N.V.