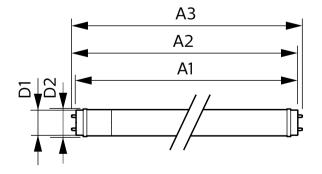

#### Dimensional drawing

| Product                     | D1      | D2    | A1       | A2       | A3       |
|-----------------------------|---------|-------|----------|----------|----------|
| CorePro LEDtube 600mm HO 8W | 25.7 mm | 28 mm | 588.5 mm | 595.5 mm | 602.5 mm |
| 830 T8                      |         |       |          |          |          |