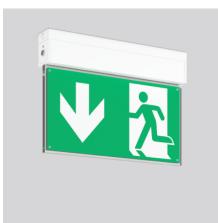

## GSUN S 671985.002.2.89 | Luminaires for escape route identification

Ceiling and wall luminaires 4051859397304 L 327, B 45, H 237

Ceiling mounting, Wall (surface) white

Luminaire for escape route identification. Housing: extruded aluminium profile, powder-coated. Includes 4 plastic foils with escape route motifs and 1 white plastic foil with mounting pins to attach them with. Universal mounting kit for ceiling and wall surface mounting. Driver integrated. Suitable for connection to central battery systems. With AC Control monitoring module for LUXIFAIR central battery units.