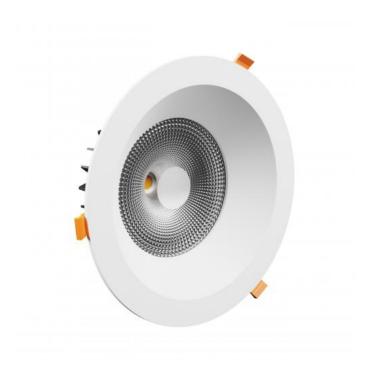

## **ARIESA MAX**

WOJP11075

LED luminaire ARIESA MAX, with a power of 27 W, high light efficacy 115 lm/W. It is made of high-quality components, supported by a 5-year warranty. It also stands out for its very high colour rendering index RA>90. It shines with a warm light (3000K), which promotes relaxation and rest, making the illuminated room cosier. Narrow beam angle 60° gives directional light so that selected objects or surfaces can be better exposed. Designed for recessed mounting.